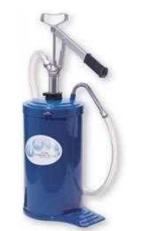

#### Art.no. 50400

Portable oil dispensing unit, consisting of lever action oil pump, metal 16 l – container, 1.5 m – hose with curved rigid outlet pipe.

| Art. no. | Flow rate | Flow rate/stroke | Capacity container | Weight | Dimensions<br>(LxWxH) (mm) |
|----------|-----------|------------------|--------------------|--------|----------------------------|
| 50400    | 8 l/min   | 0.13             | 161                | 7.3 kg | 250x320x660                |