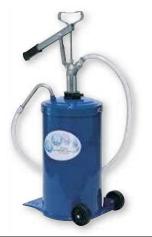

#### Art.no. 50450

Mobile oil dispensing unit, consisting of lever action oil pump, metal 16 l – container, 1.5 m – hose with curved, rigid outlet pipe.

| Art. no. | Flow rate | Flow rate/stroke | Capacity container | Weight | Dimensions<br>(LxWxH) (mm) |
|----------|-----------|------------------|--------------------|--------|----------------------------|
| 50450    | 8 l/min   | 0.13             | 161                | 10 kg  | 500x460x880                |