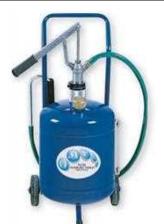

#### Art.no. 50846

Mobile oil dispensing unit, suitable for the use with gear oils, consisting of lever action oil pump, metal 24 I – container with 2 wheels and level indicator, 1.5 m – hose with curved, rigid gear oil outlet pipe and anti-drip shut-off valve, particularly suitable for ATF – filling.

| Art. no. | Flow rate | Flow rate/stroke | Capacity container | Weight | Dimensions<br>(LxWxH) (mm) |
|----------|-----------|------------------|--------------------|--------|----------------------------|
| 50846    | 8 l/min   | 0.13 l           | 24                 | 12 kg  | 380x410x770                |