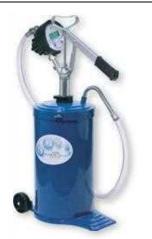

### Art.no. 50458

Wheeled barrel pump, 16L capacity, with flow meter and transparent hose.