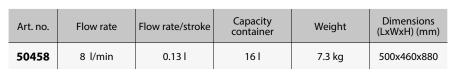

### Art.no. 50458

Wheeled barrel pump, 16L capacity, with flow meter and transparent hose.